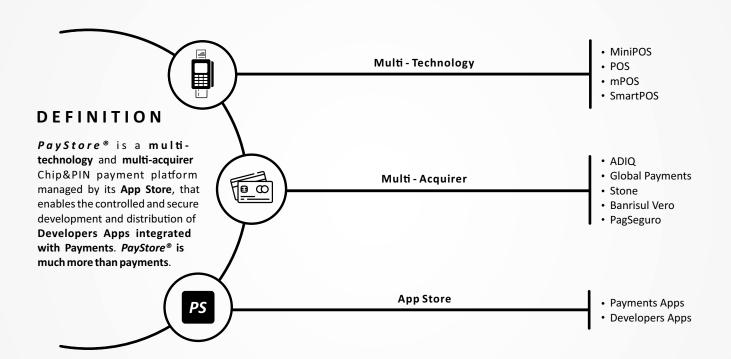

### **COMPATIBLE TERMINALS**

| KIND     | DEVELOPMENT TECHNOLOGY | MANUFACTURER | MODEL     |
|----------|------------------------|--------------|-----------|
| POS      | Script                 | Verifone     | VX 520    |
|          |                        |              | VX 685    |
|          |                        |              | VX 690    |
|          |                        |              | C680      |
|          |                        | Ingenico     | ICT 220   |
|          |                        |              | ICT 250   |
|          |                        |              | IWL 251   |
|          |                        |              | IWL 281   |
|          |                        |              | Move/5000 |
|          |                        | Pax          | D200      |
|          |                        |              | S920      |
| mPOS     | Android                | Pax          | D150      |
|          |                        |              | D180      |
|          |                        | Gertec       | MP10      |
| SmartPOS | Android                | Pax          | A920      |
|          |                        | Gertec       | EPOS 700  |
|          |                        |              | EPOS 750  |