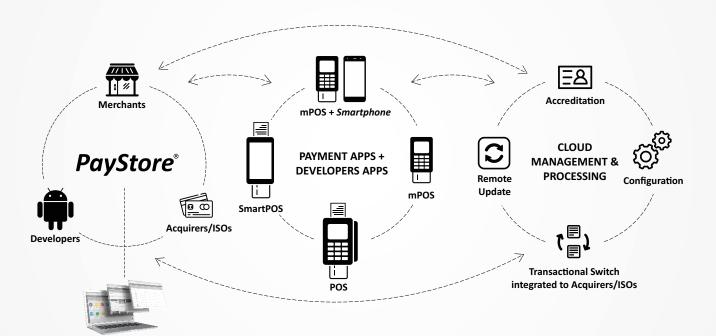

#### **ISOs**

- Management of Merchants, Terminals and Developers.
- Review, distribution and update of your Developers Apps, with targeted posting control.
- Look & Feel configuration of the Payments Apps.
- · Payments transactions monitoring.
- · Restful APIs for integration with backoffice systems.

#### **DEVELOPERS**

- SDKs for creating and integrating your Apps with Payments Apps.
- Development of your Apps for POS terminals in *PayStore* \*Script technology.
- Development of your Apps for mPOS or SmartPOS terminals in Android technology.
- Publishing your Apps for review and distribution.

#### **MERCHANTS**

- Use of Payments Apps and Developer Apps for better management of your business and provide services to your customers.
- · Payments transactions monitoring.

### OVERVIEW





### **COMPATIBLE TERMINALS**

| KIND     | DEVELOPMENT TECHNOLOGY | MANUFACTURER | MODEL     |
|----------|------------------------|--------------|-----------|
| POS      | Script                 | Verifone     | VX 520    |
|          |                        |              | VX 685    |
|          |                        |              | VX 690    |
|          |                        |              | C680      |
|          |                        | Ingenico     | ICT 220   |
|          |                        |              | ICT 250   |
|          |                        |              | IWL 251   |
|          |                        |              | IWL 281   |
|          |                        |              | Move/5000 |
|          |                        | Pax